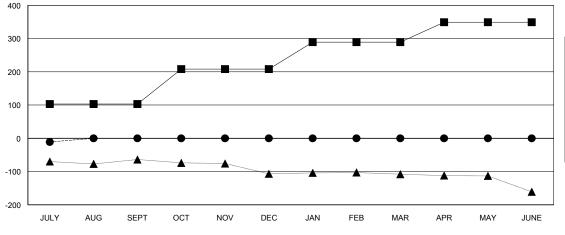

| Members               |                           |                         |                                              |  |  |
|-----------------------|---------------------------|-------------------------|----------------------------------------------|--|--|
| RESULTS FOR 2018-2019 |                           |                         |                                              |  |  |
| QUARTER               | MEMBER GROWTH NET<br>GOAL | MEMBER GROWTH<br>ACTUAL | DROPPED MEMBERS ACTUAL (including transfers) |  |  |
| JULY/AUG/SEPT         | 103                       | 26                      | 32                                           |  |  |
| OCT/NOV/DEC           | 105                       | 0                       | 0                                            |  |  |
| JAN/FEB/MAR           | 81                        | 0                       | 0                                            |  |  |
| APR/MAY/JUNE          | 60                        | 0                       | 0                                            |  |  |

## GOALS AND ACTUAL MEMBERS CUMULATIVE

| DROPPED CLUBS: 0 |    |
|------------------|----|
| DROPPED MEMBERS  |    |
| DECEASED         | 0  |
| CLUB CANCELLED   | 0  |
| OTHER            | 32 |
| TOTAL            | 32 |